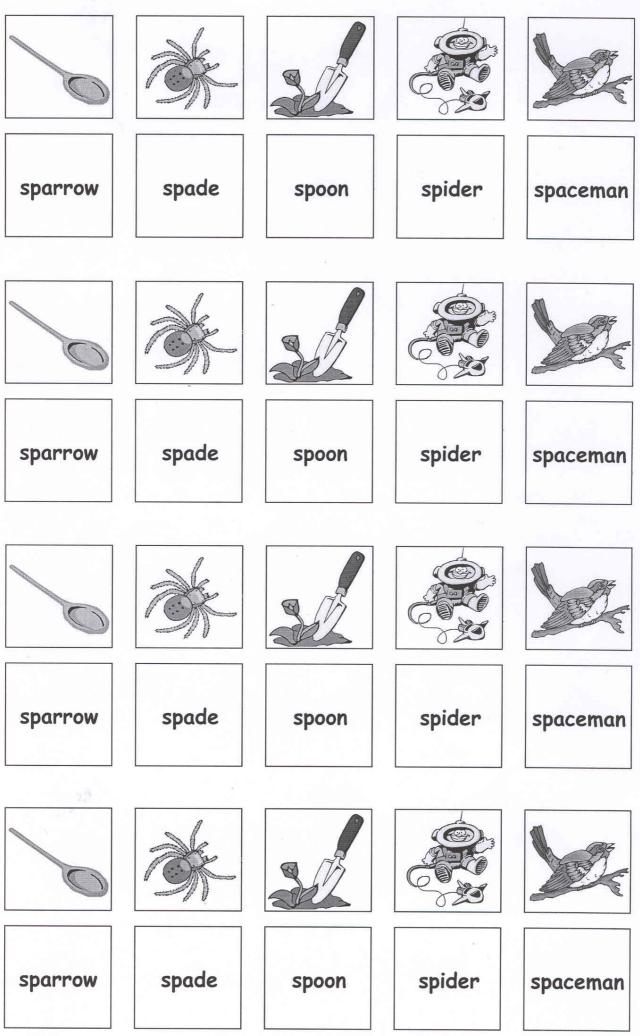

Date: \_\_\_\_\_

Word game

(A) Fill in the boxes with pictures and words provided starting with the letter sound **sp** as in <u>Sp</u>ark.

| (p) | (w)            | (p) |                           |
|-----|----------------|-----|---------------------------|
| (w) | < <b>s</b> p > | (w) |                           |
| (p) | (w)            | (p) | (p): picture<br>(w): word |