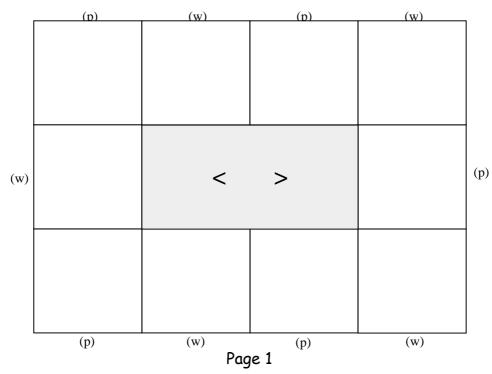

Date: \_\_\_\_\_

Word game

(A) Fill in the boxes with pictures and words provided starting with the letter sound **sp** as in <u>Sp</u>ark.

| (p) | (w)            | (p) |                           |
|-----|----------------|-----|---------------------------|
| (w) | < <b>s</b> p > | (w) |                           |
| (p) | (w)            | (p) | (p): picture<br>(w): word |