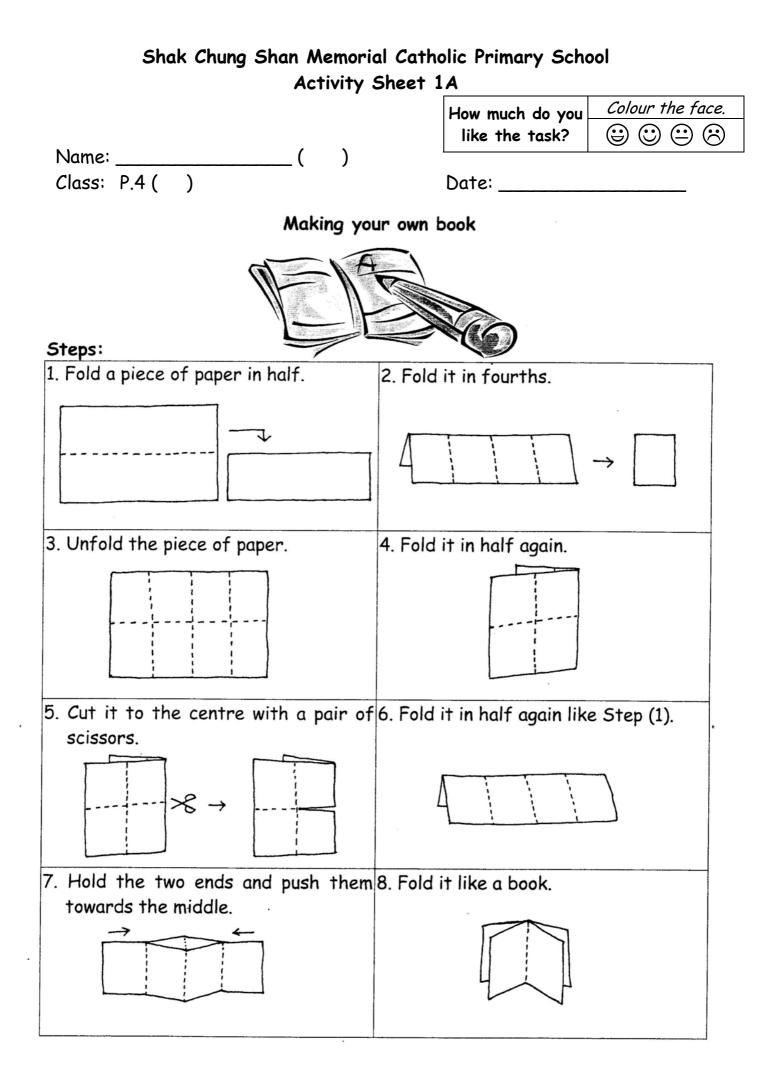

## How to make your own book

)

- 1. Write the book title: My Book about Moving House
- Draw a picture to describe the storybook *Moving House* and write 'By <u>(your name)</u>' on the front cover.
- 3. Number the pages from 1-6.
- 4. On page 1, write down the answer to the following question,'Which character do you like best in this storybook?'
- 5. On page 2, draw the character that you like best.
- 6. On page 3, write down the answer to the following question. 'Why do you like <u>(Sam/Sophie/Sally/Simon etc.)</u>?'
- 7. On page 4, draw the character with more details and write one or two sentence(s) to describe the character.
- 8. On page 5, draw the house.
- 9. On page 6, write one or two sentence(s) about the house.